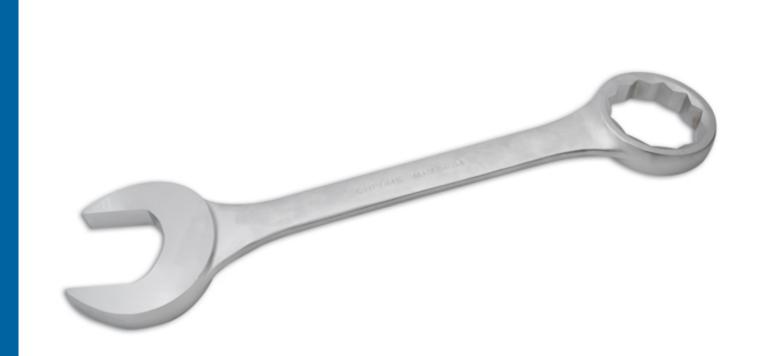

## LASER®

105mm heavy duty combination spanner with sunken detail panel.

4611

## **Additional Information**

- Size: 105mm x 780mm long.
- Bi-Hex (12pt).

19 Sep 2024

- Manufactured from chrome vanadium with satin finish & polished jaws.
- Part of a range of individual heavy duty combination spanners, available from 33mm to 105mm.
- · Standard combination spanners also available from 6mm to 32mm.